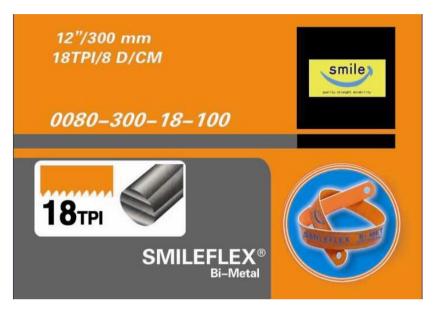

## **HACKSAW BLADE**

## **Product Description**

High Speed Power hacksaw blades of high-speed steel satisfy the highest requirements for power sawing bars, tubes, sections, etc. High Speed blades are specially hardened and precision set.

## **Product Specification**

| Color       | Silver     |
|-------------|------------|
| Application | Industrial |
| Material    | Iron       |

## **Features:**

Blades are manufactured entirely from topmost quality M2 High Speed Steel, each blade is precisely hardened throughout its entire width to give a strong, rigid back, ensuring a perfectly straight cut time after time. These blades are ideal for long wear life and top performance in sawing a wide range of materials, including those that are most difficult to cut.